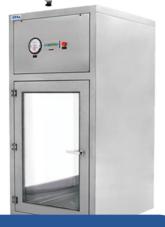

#### GARMENT STORAGE

Pass box with mechanical / electrical interlocked doors and UV light. Pass box can also be supplied with HEPA filtration system.

PASS BOX