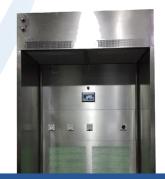

#### **CONTAMINATION CONTROL EQUIPMENT**

Self contained factory assembled and fully automatic system in varying sizes to suit site conditions. Designed to deliver a spray of HEPA filtered air at approximately 600 FPM from adjustable nozzles in the ceiling and opposing walls to departiculate fully gowned personnel just before entering controlled areas.