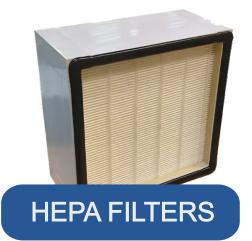

### SR PREFABS MODULAR CLEANROOM PVT.LTD

High efficiency particulate air (HEPA) filter (conventional as well as mini pleat) made of sub-Micronics glass-fiber filter paper, the most efficient air cleaner commercially available. All HEPA filters are certified to have a minimum efficiency of 99.97% in removing articles of 0.3 microns and above.

We manufacture HEPA filters in controlled environment.

Prefilters are designed to remove particles down to 3,5,10 and 20 microns identify as SUPER, STANDARD, JUNIOR &JUNIOR 20.

Utilities for Pharmaceutical, Biotech, Engineering precision component manufacturing units and containment facilities.