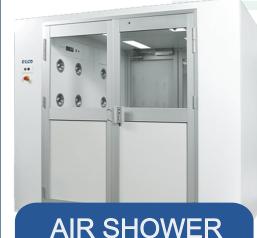

#### **CONTAMINATION CONTROL EQUIPMENT**

Self contained factory assembled and fully automatic system in varying sizes to suit site conditions. Designed to deliver a spray of HEPA filtered air at approximately 600 FPM from adjustable nozzles in the ceiling and opposing walls to departiculate fully gowned personnel just before entering controlled areas.