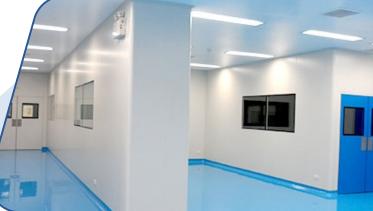

#### **MATERIAL OF CONSTRUCTION**

✓ Stainless Steel

Pre Plasticized Galvanized sheets

✓ Compact Laminates

Pre Plasticized

All our wall systems interface with floors, ceilings and mechanical components to provide ultra clean environment with effective control of airflow, pressure, temperature, humidity and filtration. They can be customized to fit your exact requirements and provide cost effective alternative to conventional construction without compromising quality durability. Our modular clean rooms also utilize a flexible design that allows faster and easy installation in a system that can be expanded or relocated as need change.

### **HVAC DESIGN - CONTRACTING-VALIDATION**

SRPREFABS has been a leading manufacture of Modular clean roomswith two distinct lines of clean rooms wall system. A state of Art, cost-effective clean room solution for any application can be provided.