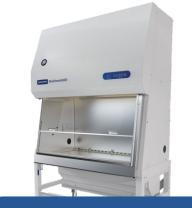

# PRE FILTERS

BIOLOGICAL SAFETY CABINETS (BIOHOOD) : Complies with the guidelines and specifications laid down by British standard 5726- for class-II biological safety cabinets. Applications include isolation and identification of plant / human pathogens, work in virology, Tissue culture, sterility testing and recombinant DNA research. This Bio-hazard cabinet offers "operator protection" from low to moderate risk biological agents ( or chemical carcinogens), while providing a sterile work environment for the procedure. The cabinet is kept under negative pressure with partial quantity of reciculated air exhausted through a HEPA filter. External exhaust from the laboratory is optional.